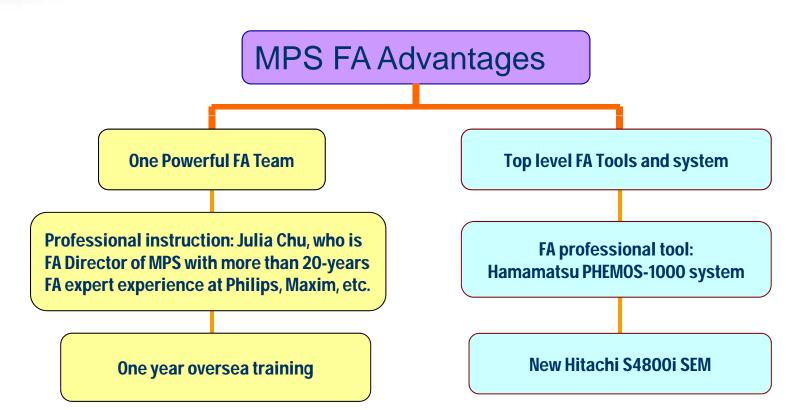

### **FA Group Introduction**

 MPS FA Group includes 12 FA engineers, 5 FA technicians and two professional FA LAB in MPS-CD and MPS-HQ (San Jose).

Hamamatsu PHEMOS-1000

Hitachi S4800i SEM

**Cascade probe station system** 

### **FA Lab analysis Equipment**

MPS FA Lab has lots of professional FA equipments and Electrical test equipments.

**Chemical Experiment Hood** 

Decapsualtion machine

Met 3000 Grinder/Polisher

| Summary of the Equipment in Our FA lab |      |
|----------------------------------------|------|
| Items                                  | Unit |
| Probe station                          | 7    |
| Decap machine                          | 4    |
| Laser Decap machine                    | 1    |
| Polisher                               | 3    |
| SEM                                    | 1    |
| Hamamatsu 's Light Emission            | 2    |
| Microscope                             | 5    |

Hitachi S4800i SEM

**Electrical Test equipment** 

Cascade Probe Station System

Hamamatsu PHEMOS-1000