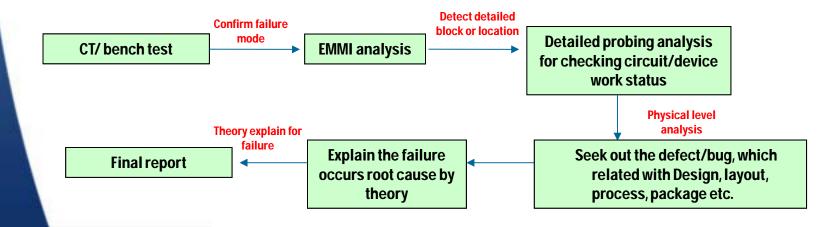

## **Failure analysis Flow**

#### FA work flow

### Example

- Electrical analysis---curve tracing, bench test, internal circuit micro-probing, EMMI and OBIRCH analysis.
- Mechanical analysis---cross section, parallel lapping
- Chemical analysis---Die removal, Decapsulation, Deprocess, aluminum etch, poly etch, Wright etch, junction stain, etc.
- Combination of the skills listed above.