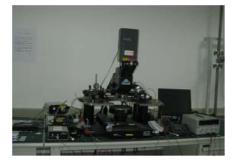

### **FA Group Introduction**

 MPS FA Group includes 12 FA engineers, 5 FA technicians and two professional FA LAB in MPS-CD and MPS-HQ (San Jose).

Hamamatsu PHEMOS-1000

Hitachi S4800i SEM

**Cascade probe station system** 

### **FA Lab analysis Equipment**

MPS FA Lab has lots of professional FA equipments and Electrical test equipments.

**Chemical Experiment Hood** 

Decapsualtion machine

Met 3000 Grinder/Polisher

| Summary of the Equipment in Our FA lab |      |
|----------------------------------------|------|
| Items                                  | Unit |
| Probe station                          | 7    |
| Decap machine                          | 4    |
| Laser Decap machine                    | 1    |
| Polisher                               | 3    |
| SEM                                    | 1    |
| Hamamatsu 's Light Emission            | 2    |
| Microscope                             | 5    |

Hitachi S4800i SEM

**Electrical Test equipment** 

Cascade Probe Station System

Hamamatsu PHEMOS-1000