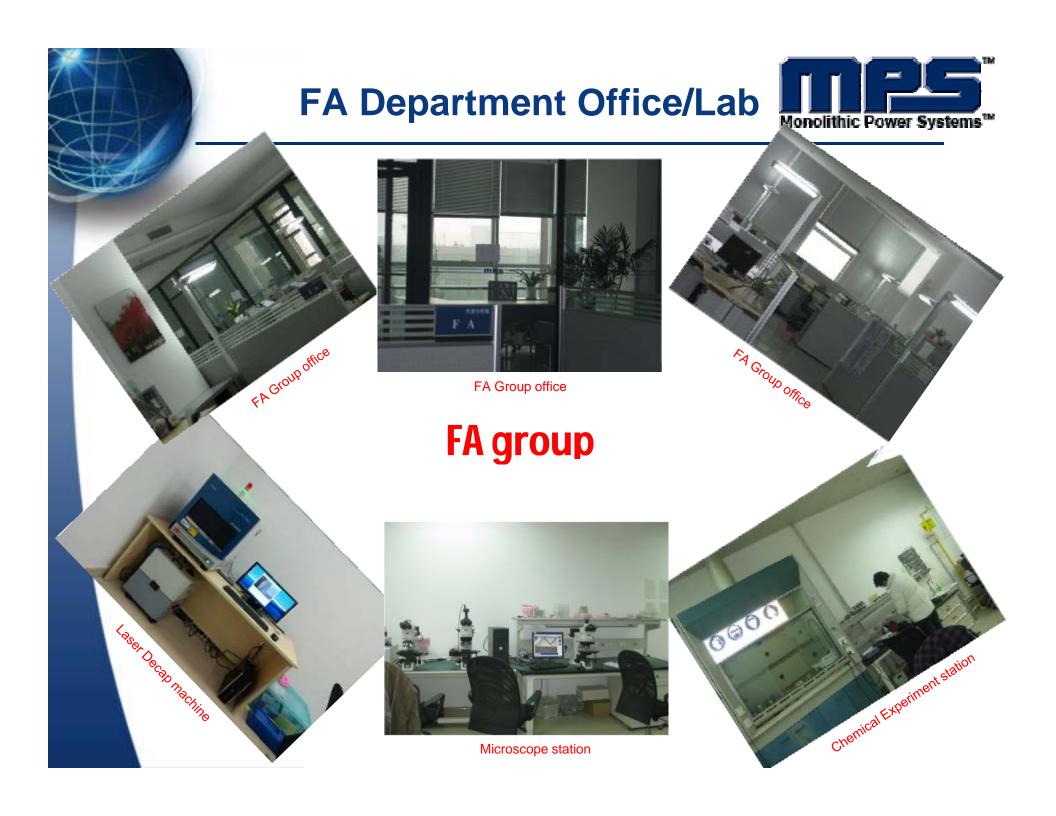

### **FA Group Introduction**

 MPS FA Group includes 12 FA engineers, 5 FA technicians and two professional FA LAB in MPS-CD and MPS-HQ (San Jose).

Hamamatsu PHEMOS-1000

Hitachi S4800i SEM

**Cascade probe station system** 