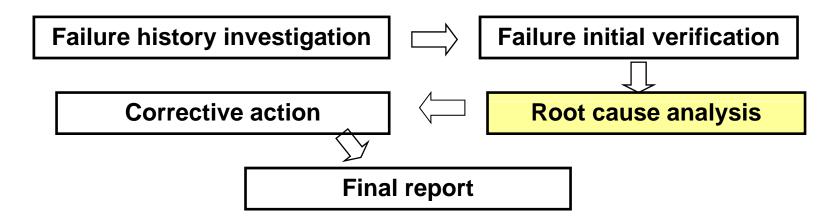

Introduction**

 MPS FA Group includes 12 FA engineers, 5 FA technicians and two professional FA LAB in MPS-CD and MPS-HQ (San Jose).







Hamamatsu PHEMOS-1000

Hitachi S4800i SEM

**Cascade probe station system** 

 Now, FA Group is continuously working to create an efficient and professional team for supporting the company's rapid growing.











# **FA Engineering Responsibilities**

### The responsibility of MPS FA department is to support:

- 1) R&D (New Design/Process/Package development).
- 2) Internal Products yield enhancement.
- 3) Customer's failure analysis.

#### The Value of FA Job:

- 1) Save time and money.
- 2) Improve company's long term performance and profits.
- 3) Less failure, more satisfaction for customers.



## **Failure analysis Flow**

#### FA work flow



### Example









- Electrical analysis---curve tracing, bench test, internal circuit micro-probing, EMMI and OBIRCH analysis.
- Mechanical analysis---cross section, parallel lapping
- Chemical analysis---Die removal, Decapsulation, Deprocess, aluminum etch, poly etch, Wright etch, junction stain, etc.
- Combination of the skills listed above.



### **FA Lab analysis Equipment**

MPS FA Lab has lots of professional FA equipments and Electrical test equipments.



**Chemical Experiment Hood** 



Decapsualtion machine



Met 3000 Grinder/Polisher

| Summary of the Equipment in Our FA lab |      |
|----------------------------------------|------|
| Items                                  | Unit |
| Probe station                          | 7    |
| Decap machine