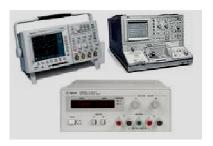

### **FA Lab analysis Equipment**

MPS FA Lab has lots of professional FA equipments and Electrical test equipments.

**Chemical Experiment Hood** 

Decapsualtion machine

Met 3000 Grinder/Polisher

| Summary of the Equipment in Our FA lab |      |
|----------------------------------------|------|
| Items                                  | Unit |
| Probe station                          | 7    |
| Decap machine                          | 4    |
| Laser Decap machine                    | 1    |
| Polisher                               | 3    |
| SEM                                    | 1    |
| Hamamatsu 's Light Emission            | 2    |
| Microscope                             | 5    |

Hitachi S4800i SEM

**Electrical Test equipment** 

Cascade Probe Station System

Hamamatsu PHEMOS-1000